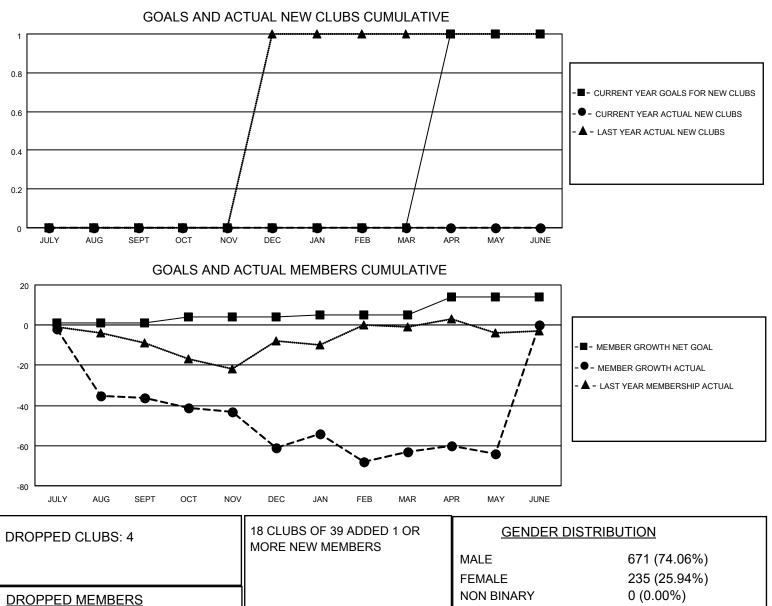

## LOCATION ILLINOIS

District 1 H

Results as of: 5/31/2022

| Clubs                 |               |           |               | Members               |                         |                         |                                                    |
|-----------------------|---------------|-----------|---------------|-----------------------|-------------------------|-------------------------|----------------------------------------------------|
| RESULTS FOR 2021-2022 |               |           |               | RESULTS FOR 2021-2022 |                         |                         |                                                    |
| QUARTER               | NEW CLUB GOAL | NEW CLUBS | DROPPED CLUBS | QUARTER               | IBER GROWTH NET<br>GOAL | MEMBER GROWTH<br>ACTUAL | DROPPED<br>MEMBERS ACTUAL<br>(including transfers) |
| JULY/AUG/SEPT         | 0             | 0         | 2             | JULY/AUG/SEPT         | 1                       | 32                      | 50                                                 |
| OCT/NOV/DEC           | 0             | 0         | 0             | OCT/NOV/DEC           | 3                       | 18                      | 43                                                 |
| JAN/FEB/MAR           | 0             | 0         | 2             | JAN/FEB/MAR           | 1                       | 22                      | 24                                                 |
| APR/MAY/JUNE          | 1             | 0         | 0             | APR/MAY/JUNE          | 9                       | 10                      | 9                                                  |

OTHER TOTAL

DECEASED

CLUB CANCELLED

CLICK HERE FOR CUMULATIVE

MEMBERSHIP DATA

8

42

76